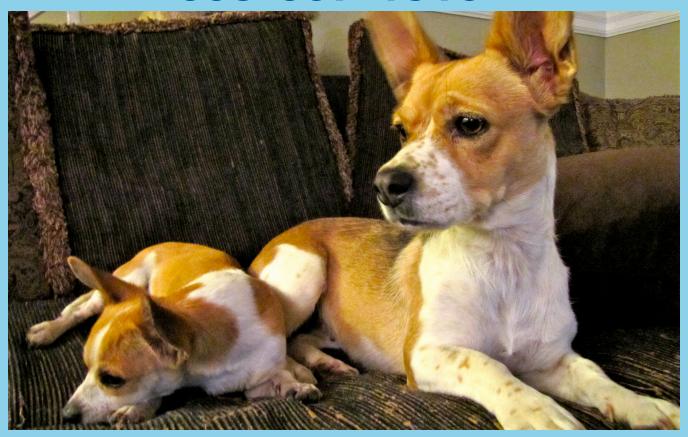

## **Mom with Puppy**

We found these two wandering around our neighborhood. The mom was wearing a collar without tags. I'm sure their owners are missing them. If you have any information regarding their home, please call.

What: Beagle/ Corgi Mix -best guess

When: October 9, 2011
Where: Hunts Lane

Colton, CA

| FOUND DOG<br>603-667-1516<br>603-667-1516 |
|-------------------------------------------|
|                                           |